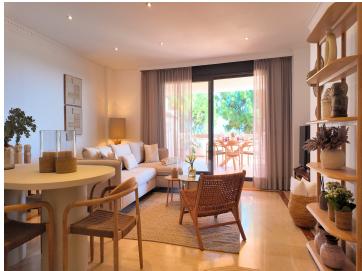

## **Property Description**

Large corner apartment facing southeast, enjoying beautiful sea views, communal gardens, and pool. It is an elevated ground floor with a very large partly covered terrace. The complex has good security and features a large swimming pool and beautiful gardens. It also offers a gym, a spa area with a covered heated pool, sauna, Turkish bath and showers. The entrance hall leads to a large living/dining room with direct access to the terrace. The kitchen is well equipped and has a separate laundry patio. The master bedroom has direct access to the terrace and an en-suite bathroom. The second bedroom is equally spacious and has a separate bathroom. The property includes a garage accessible through a lift. The complex is very close to the Atalaya, El Paraíso, and Guadalmina golf courses among several others. There is Mercadona supermarket at walking distance.