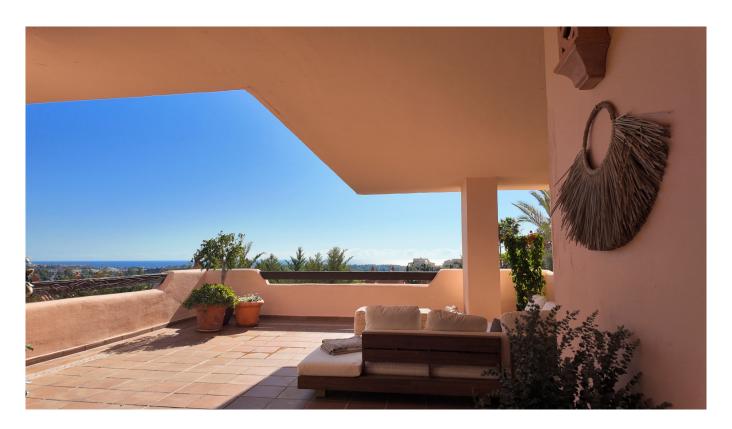

## **Property Description**

Large corner apartment facing southeast, enjoying beautiful sea views, communal gardens, and pool. It is an elevated ground floor with a very large partly covered terrace. The complex has good security and features a large swimming pool and beautiful gardens. It also offers a gym, a spa area with a covered heated pool, sauna, Turkish bath and showers. The entrance hall leads to a large living/dining room with direct access to the terrace. The kitchen is well equipped and has a separate laundry patio. The master bedroom has direct access to the terrace and an en-suite bathroom. The second bedroom is equally spacious and has a separate bathroom. The property includes a garage accessible through a lift. The complex is very close to the Atalaya, El Paraíso, and Guadalmina golf courses among several others. There is Mercadona supermarket at walking distance.