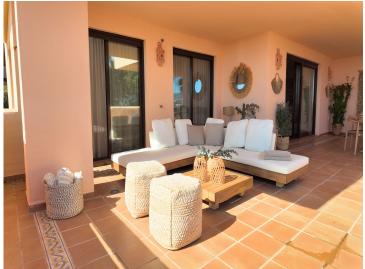

## **Property Description**

Large corner apartment facing southeast, enjoying beautiful sea views, communal gardens, and pool. It is an elevated ground floor with a very large partly covered terrace. The complex has good security and features a large swimming pool and beautiful gardens. It also offers a gym, a spa area with a covered heated pool, sauna, Turkish bath and showers. The entrance hall leads to a large living/dining room with direct access to the terrace. The kitchen is well equipped and has a separate laundry patio. The master bedroom has direct access to the terrace and an en-suite bathroom. The second bedroom is equally spacious and has a separate bathroom. The property includes a garage accessible through a lift. The complex is very close to the Atalaya, El Paraíso, and Guadalmina golf courses among several others. There is Mercadona supermarket at walking distance.