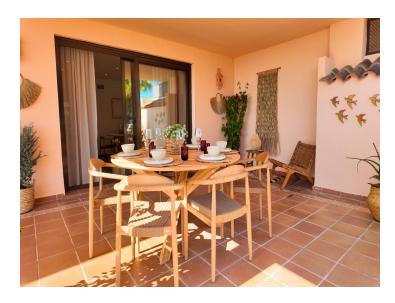

## **Property Description**

Large corner apartment facing southeast, enjoying beautiful sea views, communal gardens, and pool. It is an elevated ground floor with a very large partly covered terrace. The complex has good security and features a large swimming pool and beautiful gardens. It also offers a gym, a spa area with a covered heated pool, sauna, Turkish bath and showers. The entrance hall leads to a large living/dining room with direct access to the terrace. The kitchen is well equipped and has a separate laundry patio. The master bedroom has direct access to the terrace and an en-suite bathroom. The second bedroom is equally spacious and has a separate bathroom. The property includes a garage accessible through a lift. The complex is very close to the Atalaya, El Paraíso, and Guadalmina golf courses among several others. There is Mercadona supermarket at walking distance.