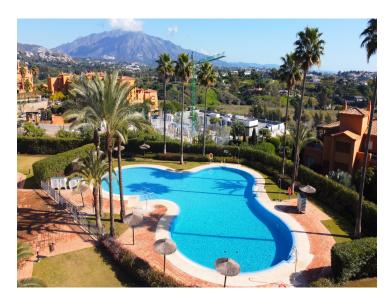

## **Property Description**

Large corner apartment facing southeast, enjoying beautiful sea views, communal gardens, and pool. It is an elevated ground floor with a very large partly covered terrace. The complex has good security and features a large swimming pool and beautiful gardens. It also offers a gym, a spa area with a covered heated pool, sauna, Turkish bath and showers. The entrance hall leads to a large living/dining room with direct access to the terrace. The kitchen is well equipped and has a separate laundry patio. The master bedroom has direct access to the terrace and an en-suite bathroom. The second bedroom is equally spacious and has a separate bathroom. The property includes a garage accessible through a lift. The complex is very close to the Atalaya, El Paraíso, and Guadalmina golf courses among several others. There is Mercadona supermarket at walking distance.