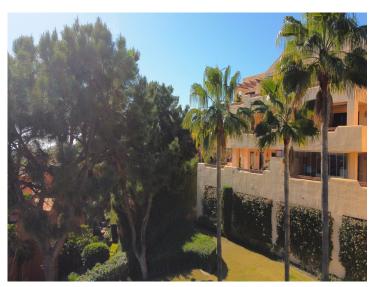

## **Property Description**

Large corner apartment facing southeast, enjoying beautiful sea views, communal gardens, and pool. It is an elevated ground floor with a very large partly covered terrace. The complex has good security and features a large swimming pool and beautiful gardens. It also offers a gym, a spa area with a covered heated pool, sauna, Turkish bath and showers. The entrance hall leads to a large living/dining room with direct access to the terrace. The kitchen is well equipped and has a separate laundry patio. The master bedroom has direct access to the terrace and an en-suite bathroom. The second bedroom is equally spacious and has a separate bathroom. The property includes a garage accessible through a lift. The complex is very close to the Atalaya, El Paraíso, and Guadalmina golf courses among several others. There is Mercadona supermarket at walking distance.