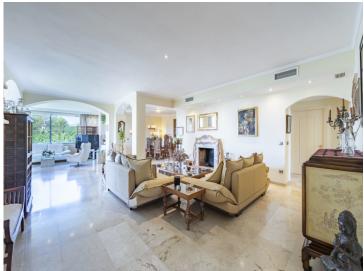

A large entrance hall welcomes us and leads to the very large living room with its good fireplace, to which, on one side, the entire terrace has been incorporated, which can be opened up to a large extent by simply sliding the large windows, and on the other, what was the master bedroom has also been incorporated to currently be used as a dining room. A simple work would return it to its original layout for those who prefer it.