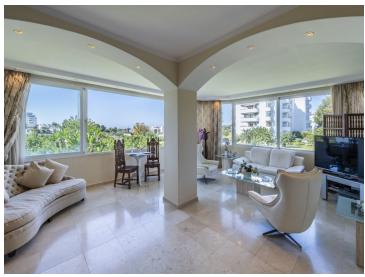

The kitchen, which is next to the hall, is fully equipped and in perfect condition.

From the living room you can enjoy wonderful views of the communal gardens as well as the golf course and the sea. Absolute tranquility and privacy.