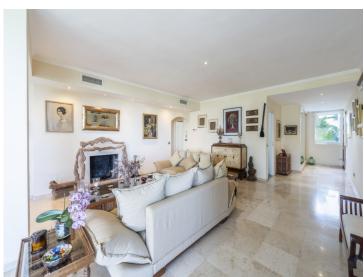

A large entrance hall welcomes us and leads to the very large living room with its good fireplace, to which, on one side, the entire terrace has been incorporated, which can be opened up to a large extent by simply sliding the large windows, and on the other, what was the master bedroom has also been incorporated to currently be used as a dining room. A simple work would return it to its original layout for those who prefer it.