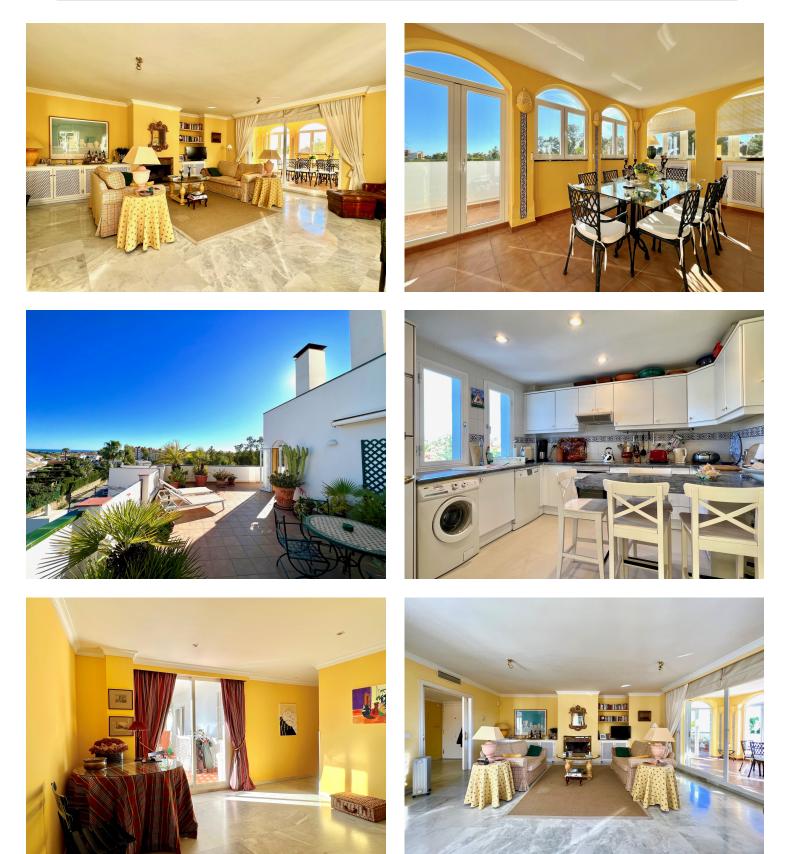

## Description de la propriété

Large corner penthouse, facing south, with great sea and mountain views enjoying all day sun. This ideal and very well kept property is a real golf paradise due to its location near several golf courses as Atalaya, El Paraiso and Guadalmina as the very near ones. Set in a very quiet residential complex on the Benahavis road with nearby facilities. The entrance hall opens to a very spacious living room with fireplace which opens to a glazed-in terrace used as dining room with glazed doors giving access to a large open terrace. The entrance hall also leads to a large distributor with glazed doors communicating with a second terrace. The kitchen comes fully equipped. From this distributor we get access to the bedroom wing where we find two good-sized bedrooms sharing one bathroom and the large master bedroom with en suite bathroom and access to a second terrace. The property is sold partly furnished and with underground parking. Don't miss the viewing of this great property!