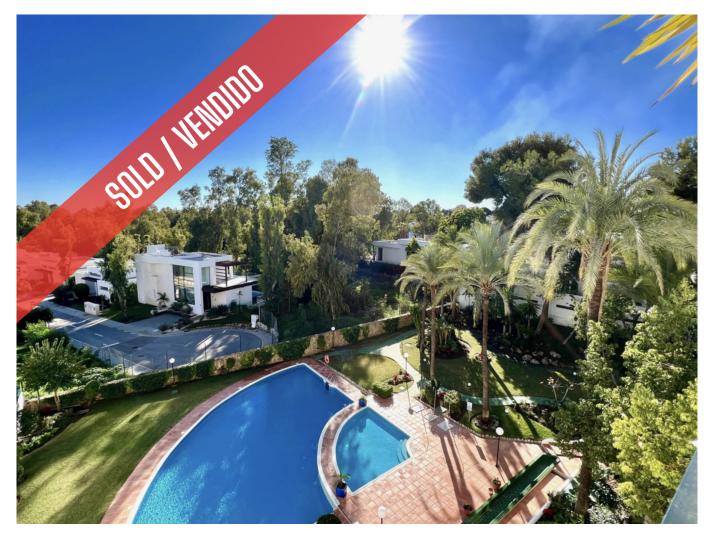

## Description de la propriété

Large corner penthouse, facing south, with great sea and mountain views enjoying all day sun. This ideal and very well kept property is a real golf paradise due to its location near several golf courses as Atalaya, El Paraiso and Guadalmina as the very near ones. Set in a very quiet residential complex on the Benahavis road with nearby facilities. The entrance hall opens to a very spacious living room with fireplace which opens to a glazed-in terrace used as dining room with glazed doors giving access to a large open terrace. The entrance hall also leads to a large distributor with glazed doors communicating with a second terrace. The kitchen comes fully equipped. From this distributor we get access to the bedroom wing where we find two good-sized bedrooms sharing one bathroom and the large master bedroom with en suite bathroom and access to a second terrace. The property is sold partly furnished and with underground parking. Don't miss the viewing of this great property!