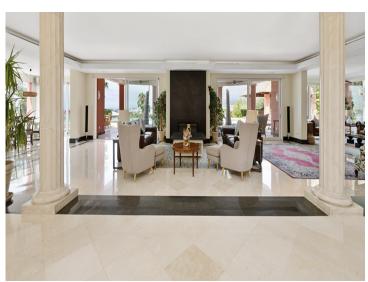

## Property Description

This majestic 8-bedroom villa is elevated above El Paraiso, showcasing stunning open sea views. The villa's open-plan living offers a blend and elegance with plenty of modern comforts and benefits from extremely spacious entertainment areas. Upon entering the hallway, you are greeted by a grand Hollywood style staircase with a triple-height ceiling creating a feel of pure luxury. A cozy fireplace serves as the spacious drawing room's focal point which to the right leads to the fully equipped bar with Chesterfield sofas for relaxation and to the left a formal dining area easily seating up to 16 guests. The bright spacious kitchen enjoys a central cooking island and a lovely circular morning room. Additionally, on this level a spacious office connecting to a circular meeting room, along with a guest cloakroom. Doors from the first floor landing open to four double bedrooms. The master suite boasts amazing sea views and features his and hers dressing rooms & bathrooms. To the left one finds an en-suite bedroom with circular sitting room and private terrace. To the right a further two generous double bedrooms sharing a bathroom; - all three with panoramic sea views. Walking down the wide wooden staircase to the lower floor, you will find an array of spaces designed for entertainment and relaxation. These includes, a wine cellar, a pool table, an additional sitting area for casual gatherings and a state-of-art cinema. Alternatively, you can enjoy the spa facilities with a well-equipped gym, sauna and jacuzzi. From the covered outside terrace and the pool area, one can captivate the stunning sea view. The outside area also features a ping pong table and a gazebo with lounge furniture, perfect for outdoor entertaining.