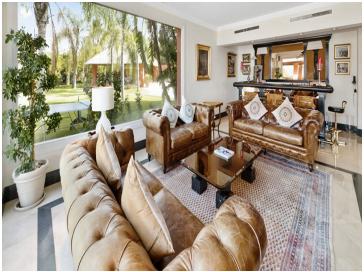

## Property Description

This majestic 8-bedroom villa is elevated above El Paraiso, showcasing stunning open sea views. The villa's open-plan living offers a blend and elegance with plenty of modern comforts and benefits from extremely spacious entertainment areas. Upon entering the hallway, you are greeted by a grand Hollywood style staircase with a triple-height ceiling creating a feel of pure luxury. A cozy fireplace serves as the spacious drawing room's focal point which to the right leads to the fully equipped bar with Chesterfield sofas for relaxation and to the left a formal dining area easily seating up to 16 guests. The bright spacious kitchen enjoys a central cooking island and a lovely circular morning room. Additionally, on this level a spacious office connecting to a circular meeting room, along with a guest cloakroom. Doors from the first floor landing open to four double bedrooms. The master suite boasts amazing sea views and features his and hers dressing rooms & bathrooms. To the left one finds an en-suite bedroom with circular sitting room and private terrace. To the right a further two generous double bedrooms sharing a bathroom; - all three with panoramic sea views. Walking down the wide wooden staircase to the lower floor, you will find an array of spaces designed for entertainment and relaxation. These includes, a wine cellar, a pool table, an additional sitting area for casual gatherings and a state-of-art cinema. Alternatively, you can enjoy the spa facilities with a well-equipped gym, sauna and jacuzzi. From the covered outside terrace and the pool area, one can captivate the stunning sea view. The outside area also features a ping pong table and a gazebo with lounge furniture, perfect for outdoor entertaining.