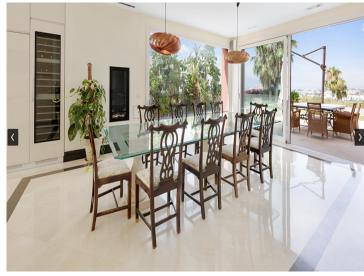

## Property Description

This majestic 8-bedroom villa is elevated above El Paraiso, showcasing stunning open sea views. The villa's open-plan living offers a blend and elegance with plenty of modern comforts and benefits from extremely spacious entertainment areas. Upon entering the hallway, you are greeted by a grand Hollywood style staircase with a triple-height ceiling creating a feel of pure luxury. A cozy fireplace serves as the spacious drawing room's focal point which to the right leads to the fully equipped bar with Chesterfield sofas for relaxation and to the left a formal dining area easily seating up to 16 guests. The bright spacious kitchen enjoys a central cooking island and a lovely circular morning room. Additionally, on this level a spacious office connecting to a circular meeting room, along with a guest cloakroom. Doors from the first floor landing open to four double bedrooms. The master suite boasts amazing sea views and features his and hers dressing rooms & bathrooms. To the left one finds an en-suite bedroom with circular sitting room and private terrace. To the right a further two generous double bedrooms sharing a bathroom; - all three with panoramic sea views. Walking down the wide wooden staircase to the lower floor, you will find an array of spaces designed for entertainment and relaxation. These includes, a wine cellar, a pool table, an additional sitting area for casual gatherings and a state-of-art cinema. Alternatively, you can enjoy the spa facilities with a well-equipped gym, sauna and jacuzzi. From the covered outside terrace and the pool area, one can captivate the stunning sea view. The outside area also features a ping pong table and a gazebo with lounge furniture, perfect for outdoor entertaining.