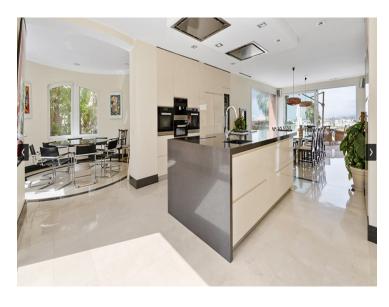

## Property Description

This majestic 8-bedroom villa is elevated above El Paraiso, showcasing stunning open sea views. The villa's open-plan living offers a blend and elegance with plenty of modern comforts and benefits from extremely spacious entertainment areas. Upon entering the hallway, you are greeted by a grand Hollywood style staircase with a triple-height ceiling creating a feel of pure luxury. A cozy fireplace serves as the spacious drawing room's focal point which to the right leads to the fully equipped bar with Chesterfield sofas for relaxation and to the left a formal dining area easily seating up to 16 guests. The bright spacious kitchen enjoys a central cooking island and a lovely circular morning room. Additionally, on this level a spacious office connecting to a circular meeting room, along with a guest cloakroom. Doors from the first floor landing open to four double bedrooms. The master suite boasts amazing sea views and features his and hers dressing rooms & bathrooms. To the left one finds an en-suite bedroom with circular sitting room and private terrace. To the right a further two generous double bedrooms sharing a bathroom; - all three with panoramic sea views. Walking down the wide wooden staircase to the lower floor, you will find an array of spaces designed for entertainment and relaxation. These includes, a wine cellar, a pool table, an additional sitting area for casual gatherings and a state-of-art cinema. Alternatively, you can enjoy the spa facilities with a well-equipped gym, sauna and jacuzzi. From the covered outside terrace and the pool area, one can captivate the stunning sea view. The outside area also features a ping pong table and a gazebo with lounge furniture, perfect for outdoor entertaining.