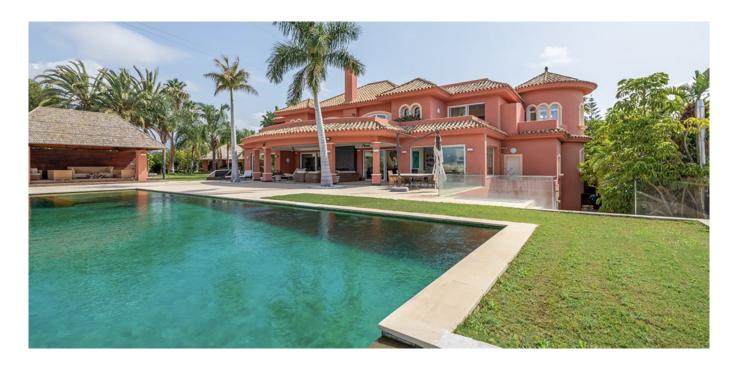

## Villa for sale in Estepona, Costa del Sol

8 Bedrooms | 7 Bathrooms | 1265 m² Interior | 141 m² Terraces | Garage Yes | Garden Yes | Pool Yes |

## Property Description

This majestic 8-bedroom villa is elevated above El Paraiso, showcasing stunning open sea views. The villa's open-plan living offers a blend and elegance with plenty of modern comforts and benefits from extremely spacious entertainment areas. Upon entering the hallway, you are greeted by a grand Hollywood style staircase with a triple-height ceiling creating a feel of pure luxury. A cozy fireplace serves as the spacious drawing room's focal point which to the right leads to the fully equipped bar with Chesterfield sofas for relaxation and to the left a formal dining area easily seating up to 16 guests. The bright spacious kitchen enjoys a central cooking island and a lovely circular morning room. Additionally, on this level a spacious office connecting to a circular meeting room, along with a guest cloakroom. Doors from the first floor landing open to four double bedrooms. The master suite boasts amazing sea views and features his and hers dressing rooms & bathrooms. To the left one finds an en-suite bedroom with circular sitting room and private terrace. To the right a further two generous double bedrooms sharing a bathroom; - all three with panoramic sea views. Walking down the wide wooden staircase to the lower floor, you will find an array of spaces designed for entertainment and relaxation. These includes, a wine cellar, a pool table, an additional sitting area for casual gatherings and a state-of-art cinema. Alternatively, you can enjoy the spa facilities with a well-equipped gym, sauna and jacuzzi. From the covered outside terrace and the pool area, one can captivate the stunning sea view. The outside area also features a ping pong table and a gazebo with lounge furniture, perfect for outdoor entertaining.